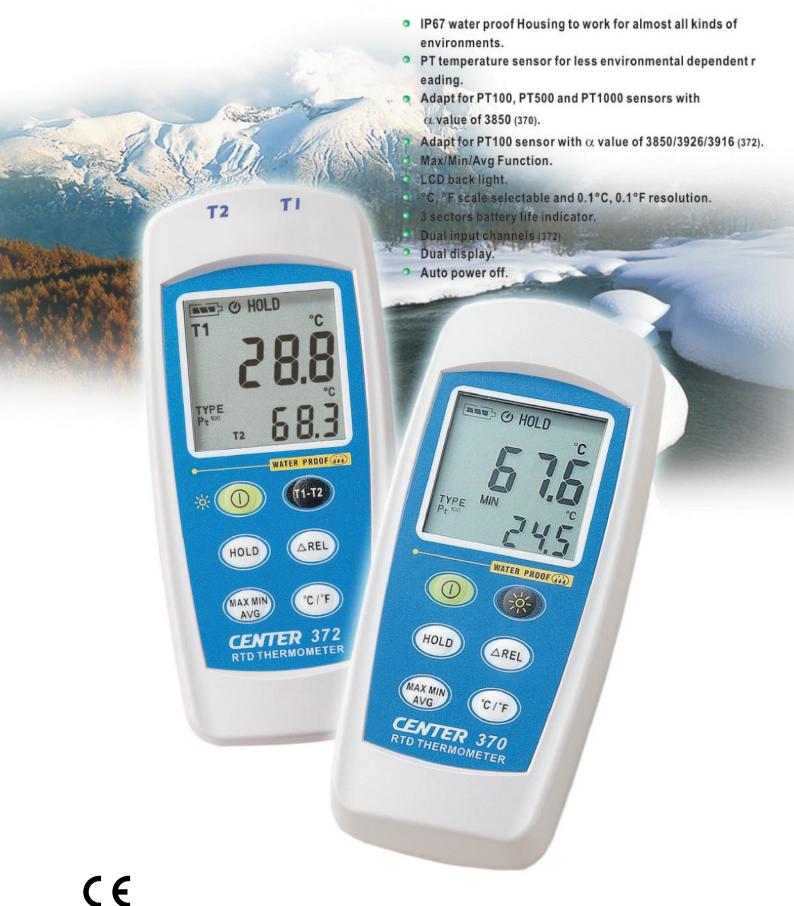

#### • FEATURE

- IP67 water proof Housing to work for almost all kinds of environments.
- PT temperature sensor for less environmental dependent reading.
- Adapt for PT100, PT500 and PT1000 sensors with α value of 3850 (370).
- Adapt for PT100 sensor with  $\alpha$  value of 3850/3926/3916 (372).
- Max/Min/Avg Function.
- . LCD back light.
- °C, °F scale selectable and 0.1°C, 0.1°F resolution.
- · 3 sectors battery life indicator.
- Dual input channels (372)
- Dual display.
- · Auto power off.