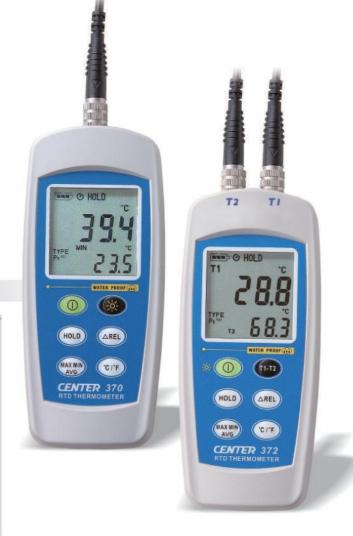

#### • FEATURE

- IP67 water proof Housing to work for almost all kinds of environments.
- PT temperature sensor for less environmental dependent reading.
- Adapt for PT100, PT500 and PT1000 sensors with α value of 3850 (370).
- Adapt for PT100 sensor with  $\alpha$  value of 3850/3926/3916 (372).
- Max/Min/Avg Function.
- . LCD back light.
- °C, °F scale selectable and 0.1°C, 0.1°F resolution.
- · 3 sectors battery life indicator.
- Dual input channels (372)
- Dual display.
- · Auto power off.