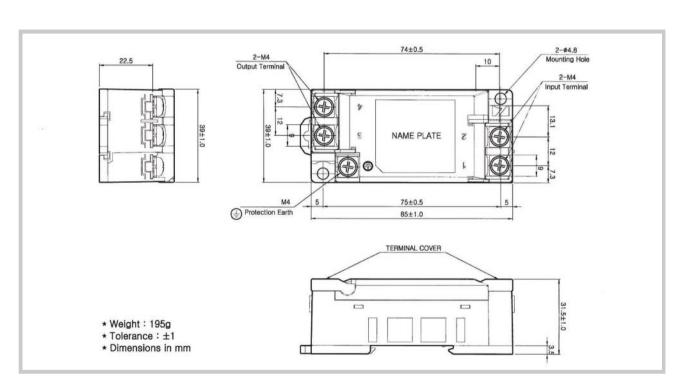

### **Feature**

- Single Phase
- High Attenuation Characteristics (150KHz ~ 1MHz)
- 1-Stage Filter
- Low Leakage / Safety Cover
- Easy Push-Down Terminal Block
- Din Rail Mountable

| MODEL    | Rated Voltage<br>(AC/DC)<br>(50Hz/60Hz) | Rated Current | Laekage Current<br>(60Hz) | Naximum Air<br>Temperrature | Operating<br>Temperature |
|----------|-----------------------------------------|---------------|---------------------------|-----------------------------|--------------------------|
| ENS-2006 | 250V MAX                                | 6A            | 1.0mA Max                 | 55°C Max                    | -25°C ~+85°C             |
| ENS-2010 | 250V MAX                                | 10A           | 1.0mA Max                 | 55°C Max                    | -25°C ~+85°C             |
| ENS-2016 | 250V MAX                                | 16A           | 1.0mA Max                 | 55°C Max                    | -25°C ~+85°C             |
| ENS-2020 | 250V MAX                                | 20A           | 1.0mA Max                 | 55°C Max                    | -25°C ~+85°C             |