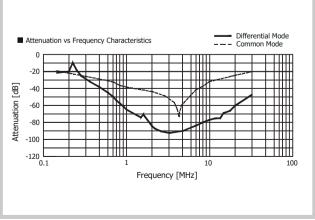

|
| ENS-2010 | 250V MAX                                | 10A           | 1.0mA Max                 | 55°C Max                    | -25°C ~+85°C             |
| ENS-2016 | 250V MAX                                | 16A           | 1.0mA Max                 | 55°C Max                    | -25°C ~+85°C             |
| ENS-2020 | 250V MAX                                | 20A           | 1.0mA Max                 | 55°C Max                    | -25°C ~+85°C             |



# **ENS-Series** Single Phase Noise Filter



#### **ENS-Series Derating Curve**

#### **ENS-Series Circuit Diagram**





#### **ENS-2006 Attenuation Characteristics**

#### **ENS-2010 Attenuation Characteristics**





#### **ENS-2016 Attenuation Characteristics**

#### **ENS-2020 Attenuation Characteristics**