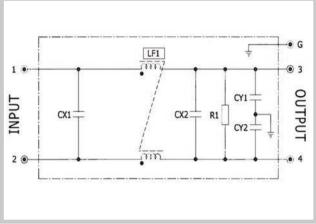

-----------------------|--------------------------|
| ENS-2006 | 250V MAX                                | 6A            | 1.0mA Max                 | 55°C Max                    | -25°C ~+85°C             |
| ENS-2010 | 250V MAX                                | 10A           | 1.0mA Max                 | 55°C Max                    | -25°C ~+85°C             |
| ENS-2016 | 250V MAX                                | 16A           | 1.0mA Max                 | 55°C Max                    | -25°C ~+85°C             |
| ENS-2020 | 250V MAX                                | 20A           | 1.0mA Max                 | 55°C Max                    | -25°C ~+85°C             |



# **ENS-Series** Single Phase Noise Filter



#### **ENS-Series Derating Curve**

#### **ENS-Series Circuit Diagram**





#### **ENS-2006 Attenuation Characteristics**

#### **ENS-2010 Attenuation Characteristics**





#### **ENS-2016 Attenuation Characteristics**

#### **ENS-2020 Attenuation Characteristics**