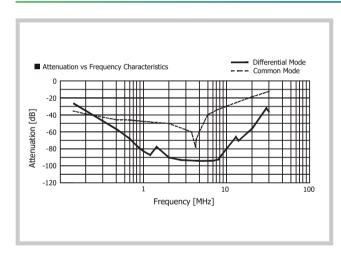

| 6A            | 1.0mA Max                 | 55°C Max                    | -25°C ~+85°C             |
| ENS-2010 | 250V MAX                                | 10A           | 1.0mA Max                 | 55°C Max                    | -25°C ~+85°C             |
| ENS-2016 | 250V MAX                                | 16A           | 1.0mA Max                 | 55°C Max                    | -25°C ~+85°C             |
| ENS-2020 | 250V MAX                                | 20A           | 1.0mA Max                 | 55°C Max                    | -25°C ~+85°C             |



# **ENS-Series** Single Phase Noise Filter



#### **ENS-Series Derating Curve**

#### **ENS-Series Circuit Diagram**





#### **ENS-2006 Attenuation Characteristics**

#### **ENS-2010 Attenuation Characteristics**





#### **ENS-2016 Attenuation Characteristics**

#### **ENS-2020 Attenuation Characteristics**