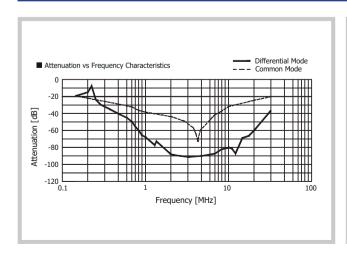

|
| ENS-2010 | 250V MAX                                | 10A           | 1.0mA Max                 | 55°C Max                    | -25°C ~+85°C             |
| ENS-2016 | 250V MAX                                | 16A           | 1.0mA Max                 | 55°C Max                    | -25°C ~+85°C             |
| ENS-2020 | 250V MAX                                | 20A           | 1.0mA Max                 | 55°C Max                    | -25°C ~+85°C             |



# **ENS-Series** Single Phase Noise Filter



#### **ENS-Series Derating Curve**

#### **ENS-Series Circuit Diagram**





#### **ENS-2006 Attenuation Characteristics**

#### **ENS-2010 Attenuation Characteristics**





#### **ENS-2016 Attenuation Characteristics**

#### **ENS-2020 Attenuation Characteristics**