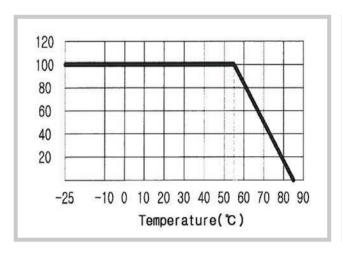

-------------------------|--------------------------|
| ENS-2006 | 250V MAX                                | 6A            | 1.0mA Max                 | 55°C Max                    | -25°C ~+85°C             |
| ENS-2010 | 250V MAX                                | 10A           | 1.0mA Max                 | 55°C Max                    | -25°C ~+85°C             |
| ENS-2016 | 250V MAX                                | 16A           | 1.0mA Max                 | 55°C Max                    | -25°C ~+85°C             |
| ENS-2020 | 250V MAX                                | 20A           | 1.0mA Max                 | 55°C Max                    | -25°C ~+85°C             |



# **ENS-Series** Single Phase Noise Filter



#### **ENS-Series Derating Curve**

#### **ENS-Series Circuit Diagram**





#### **ENS-2006 Attenuation Characteristics**

#### **ENS-2010 Attenuation Characteristics**





#### **ENS-2016 Attenuation Characteristics**

#### **ENS-2020 Attenuation Characteristics**