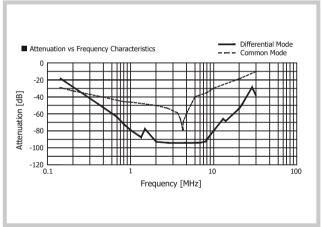

| 6A            | 1.0mA Max                 | 55°C Max                    | -25°C ~+85°C             |
| ENS-2010 | 250V MAX                                | 10A           | 1.0mA Max                 | 55°C Max                    | -25°C ~+85°C             |
| ENS-2016 | 250V MAX                                | 16A           | 1.0mA Max                 | 55°C Max                    | -25°C ~+85°C             |
| ENS-2020 | 250V MAX                                | 20A           | 1.0mA Max                 | 55°C Max                    | -25°C ~+85°C             |



# **ENS-Series** Single Phase Noise Filter



#### **ENS-Series Derating Curve**

#### **ENS-Series Circuit Diagram**





#### **ENS-2006 Attenuation Characteristics**

#### **ENS-2010 Attenuation Characteristics**





#### **ENS-2016 Attenuation Characteristics**

#### **ENS-2020 Attenuation Characteristics**