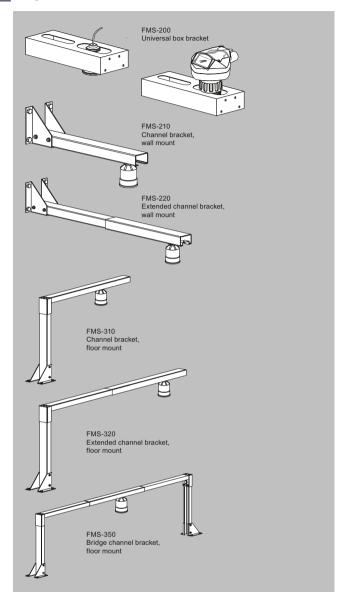

## FMS-200 universal box bracket system

Mounting of units with 1 inch or 2 inch threaded connection. Distance from sensor to wall or beam: 20 ... 31 cm (8 ... 12 inch). The unique box design also acts as a sun shield for transducers with 1 inch threaded connections.

# FMS-210 wall mounting set

Mounting of transducers with 1 inch threaded connection. Distance from transducer to wall or beam: 12 ... 48 cm (5 ... 19 inch).

## FMS-220 extended wall mounting set

Mounting of transducers with 1 inch threaded connection. Distance from transducer to wall or beam: 32 ... 98 cm (13 ... 39 inch).

# FMS-310 floor mounting set

Mounting of transducers with 1 inch threaded connection. Distance from transducer to floor: 20 ... 48 cm (8 ... 19 inch). Distance from mounting support: 5 ... 57 cm (2 ... 22 inch).

## FMS-320 extended floor mounting set

Mounting of transducers with 1 inch threaded connection. Distance from transducer to floor: 20 ... 48 cm (8 ... 19 inch). Distance from mounting support: 41 ... 108 cm (16 ... 43 inch).

## FMS-350 floor mounting set, bridge

Mounting of transducers with 1 inch threaded connection. Distance from transducer to floor: 20 ... 48 cm (8 ... 19 inch), anywhere along the complete width of the bridge [166 cm (65 inch)]. This kit is particularly suitable for measurements on open channels (OCM) by providing a very stable mount for the transducer above a flume or weir.